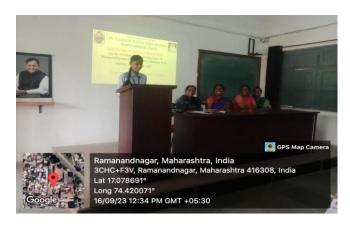

# Department of English & Department of Cultural Activity \*\*POETRY RECITATION COMPETITION\*\* 2023-24 \*\*REPORT\*\*

On the occasion of the birth anniversary of Padmabhushan Dr. Karmaveer Bhaurao Patil the founder of Rayat Shikshan Sanstha, the Department of English in association with the Department of Cultural Activity has successfully organized Poetry Recitation Competition on Saturday, September 16, 2023. A total 16 students have participated in this competition. The main objective of the competition is to develop the interest of students in all aspects of language learning through recitation of poems. Besides, this activity helps students to develop phonic awareness and its proper articulation.

#### PROGRAMME FLOW

Floral Tribute : By the hands of Dignitaries

Introduction : Prof. Smt. Sawant

**Introduction of Guest**: Ms. S.N. Lavate

Felicitation of Guests : By the hands of Coordinator

Chief Guest : Hon'ble Prof. Dr. U.V. Patil

**Poetry Recitation**: By Students

: By Teachers

Examiners Remark : 1. 2. 3.

Presidential Remark : Hon'ble Prof. Dr. U.V. Patil

Vote of Thanks : Mr. S.D. Kamble

Compere : Dr. A.P. Tatugade

Rayat Shikshan Sanstha's