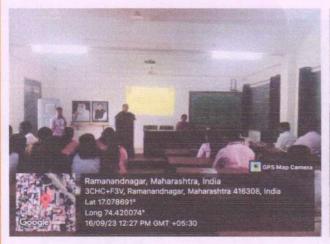

# Department of English & Department of Cultural Activity \*\*POETRY RECITATION COMPETITION\*\* 2023-24 \*\*REPORT\*\*

On the occasion of the birth anniversary of Padmabhushan Dr. Karmaveer Bhaurao Patil the founder of Rayat Shikshan Sanstha, the Department of English in association with the Department of Cultural Activity has successfully organized Poetry Recitation Competition on Saturday, September 16, 2023. A total 16 students have participated in this competition. The main objective of the competition is to develop the interest of students in all aspects of language learning through recitation of poems. Besides, this activity helps students to develop phonic awareness and its proper articulation.

#### PROGRAMME FLOW

Floral Tribute : By the hands of Dignitaries

Introduction : Prof. Smt. Sawant

**Introduction of Guest**: Ms. S.N. Lavate

Felicitation of Guests : By the hands of Coordinator

Chief Guest : Hon'ble Prof. Dr. U.V. Patil

**Poetry Recitation**: By Students

: By Teachers

Examiners Remark : 1. 2. 3.

Presidential Remark : Hon'ble Prof. Dr. U.V. Patil

Vote of Thanks : Mr. S.D. Kamble

Compere : Dr. A.P. Tatugade

Rayat Shikshan Sanstha's