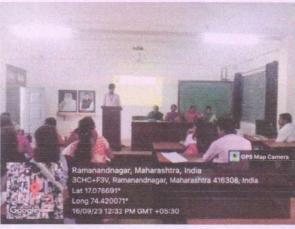

# Department of English & Department of Cultural Activity \*\*POETRY RECITATION COMPETITION\*\* 2023-24 \*\*REPORT\*\*

On the occasion of the birth anniversary of Padmabhushan Dr. Karmaveer Bhaurao Patil the founder of Rayat Shikshan Sanstha, the Department of English in association with the Department of Cultural Activity has successfully organized Poetry Recitation Competition on Saturday, September 16, 2023. A total 16 students have participated in this competition. The main objective of the competition is to develop the interest of students in all aspects of language learning through recitation of poems. Besides, this activity helps students to develop phonic awareness and its proper articulation.

## Department of English & Department of Cultural Activity \*POETRY RECITATION COMPETITION\* 2023-24

Saturday, 16th September, 2023

Time: 11.00 a.m. Venue: Audio-Visual

Hall

#### PROGRAMME FLOW

Floral Tribute : By the hands of Dignitaries

Introduction : Prof. Smt. Sawant

**Introduction of Guest**: Ms. S.N. Lavate

Felicitation of Guests : By the hands of Coordinator

Chief Guest : Hon'ble Prof. Dr. U.V. Patil

**Poetry Recitation**: By Students

: By Teachers

Examiners Remark : 1. 2. 3.

Presidential Remark : Hon'ble Prof. Dr. U.V. Patil

Vote of Thanks : Mr. S.D. Kamble

Compere : Dr. A.P. Tatugade

Rayat Shikshan Sanstha's