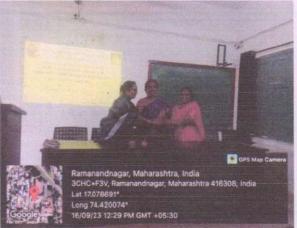

# Department of English & Department of Cultural Activity \*\*POETRY RECITATION COMPETITION\*\* 2023-24 \*\*REPORT\*\*

On the occasion of the birth anniversary of Padmabhushan Dr. Karmaveer Bhaurao Patil the founder of Rayat Shikshan Sanstha, the Department of English in association with the Department of Cultural Activity has successfully organized Poetry Recitation Competition on Saturday, September 16, 2023. A total 16 students have participated in this competition. The main objective of the competition is to develop the interest of students in all aspects of language learning through recitation of poems. Besides, this activity helps students to develop phonic awareness and its proper articulation.

#### PROGRAMME FLOW

Floral Tribute : By the hands of Dignitaries

Introduction : Prof. Smt. Sawant

**Introduction of Guest**: Ms. S.N. Lavate

Felicitation of Guests : By the hands of Coordinator

Chief Guest : Hon'ble Prof. Dr. U.V. Patil

**Poetry Recitation**: By Students

: By Teachers

Examiners Remark : 1. 2. 3.

Presidential Remark : Hon'ble Prof. Dr. U.V. Patil

Vote of Thanks : Mr. S.D. Kamble

Compere : Dr. A.P. Tatugade

Rayat Shikshan Sanstha's