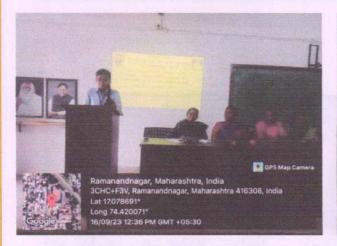

# Department of English & Department of Cultural Activity \*\*POETRY RECITATION COMPETITION\*\* 2023-24 \*\*REPORT\*\*

On the occasion of the birth anniversary of Padmabhushan Dr. Karmaveer Bhaurao Patil the founder of Rayat Shikshan Sanstha, the Department of English in association with the Department of Cultural Activity has successfully organized Poetry Recitation Competition on Saturday, September 16, 2023. A total 16 students have participated in this competition. The main objective of the competition is to develop the interest of students in all aspects of language learning through recitation of poems. Besides, this activity helps students to develop phonic awareness and its proper articulation.

## Department of English & Department of Cultural Activity \*POETRY RECITATION COMPETITION\* 2023-24

Saturday, 16th September, 2023

Time: 11.00 a.m. Venue: Audio-Visual

Hall

#### PROGRAMME FLOW

Floral Tribute : By the hands of Dignitaries

Introduction : Prof. Smt. Sawant

**Introduction of Guest**: Ms. S.N. Lavate

Felicitation of Guests : By the hands of Coordinator

Chief Guest : Hon'ble Prof. Dr. U.V. Patil

**Poetry Recitation**: By Students

: By Teachers

Examiners Remark : 1. 2. 3.

Presidential Remark : Hon'ble Prof. Dr. U.V. Patil

Vote of Thanks : Mr. S.D. Kamble

Compere : Dr. A.P. Tatugade

Rayat Shikshan Sanstha's