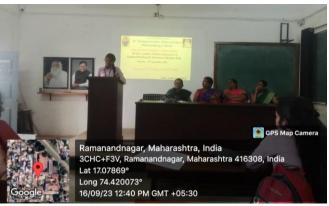

# Department of English & Department of Cultural Activity \*\*POETRY RECITATION COMPETITION\*\* 2023-24 \*\*REPORT\*\*

On the occasion of the birth anniversary of Padmabhushan Dr. Karmaveer Bhaurao Patil the founder of Rayat Shikshan Sanstha, the Department of English in association with the Department of Cultural Activity has successfully organized Poetry Recitation Competition on Saturday, September 16, 2023. A total 16 students have participated in this competition. The main objective of the competition is to develop the interest of students in all aspects of language learning through recitation of poems. Besides, this activity helps students to develop phonic awareness and its proper articulation.

#### PROGRAMME FLOW

Floral Tribute : By the hands of Dignitaries

Introduction : Prof. Smt. Sawant

**Introduction of Guest**: Ms. S.N. Lavate

Felicitation of Guests : By the hands of Coordinator

Chief Guest : Hon'ble Prof. Dr. U.V. Patil

**Poetry Recitation**: By Students

: By Teachers

Examiners Remark : 1. 2. 3.

Presidential Remark : Hon'ble Prof. Dr. U.V. Patil

Vote of Thanks : Mr. S.D. Kamble

Compere : Dr. A.P. Tatugade

Rayat Shikshan Sanstha's